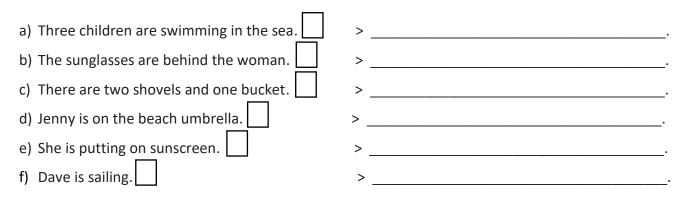

# **ENGLISH WORKSHEET**

## READING

| TOPIC: Seasons | SUBTOPICS: summer holidays; summer activities |                    | <u>LEVEL</u> : A2 |
|----------------|-----------------------------------------------|--------------------|-------------------|
| Name:          | Surname:                                      | N <sup>ber</sup> : | Grade/Class:      |

## Look at the picture.



#### 1) Answer the questions.

| a) What's the season?         |        | ·     |       |
|-------------------------------|--------|-------|-------|
| b) What's the weather like?   | lt's   | _ and | ·     |
| c) What is the woman wearing? | She is | a     | and a |
| d) Where are the flip flops?  | They   | the   | ·     |

#### 2) Write T (True) or F (False). Correct the false sentences.