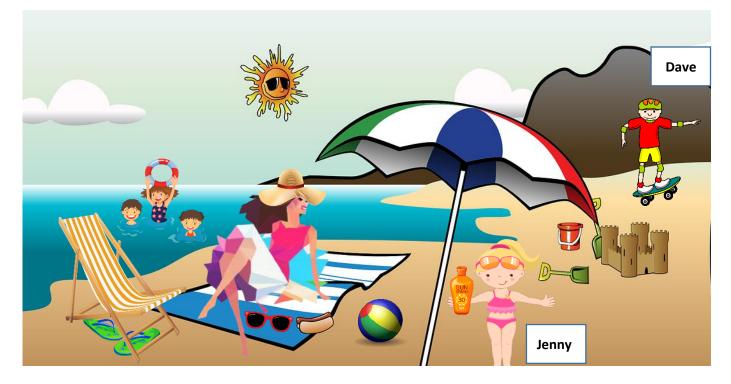

## Look at the picture.

#### 1) Answer the questions.

| a) What's the season?         |        | ·     |       |
|-------------------------------|--------|-------|-------|
| b) What's the weather like?   | lt's   | _ and | ·     |
| c) What is the woman wearing? | She is | a     | and a |
| d) Where are the flip flops?  | They   | the   | ·     |